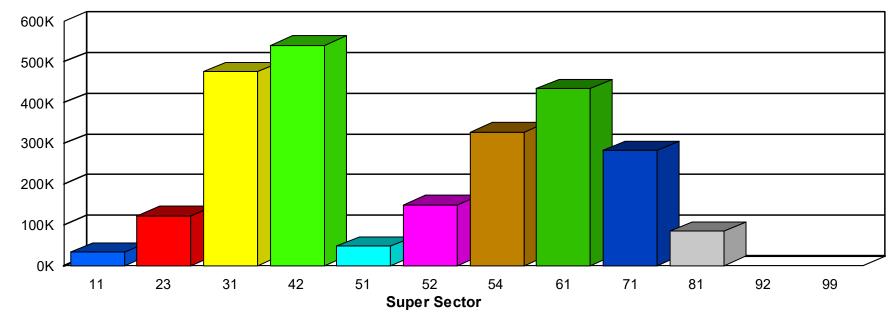

# Distribution of Private Sector Employment : Annual Average Employment

for 2018

for 2018

 ${\it Chart~A205P} \\ {\it Annual~Reporting~units, covered~employment~and~wages~by~supersector~for~private~ownership} \\$ 

| ARI | A Wisconsin                      |                  | 10                  |                          |                    |                  |                    |
|-----|----------------------------------|------------------|---------------------|--------------------------|--------------------|------------------|--------------------|
|     | <u>USTRY</u>                     | <u>OWNERSHIP</u> | ANNUAL AVG<br>UNITS | ANNUAL AVG<br>EMPLOYMENT | ANNUAL AVG<br>WAGE | TOTAL WAGES      | AVG WEEKLY<br>WAGE |
| 11  | NATURAL RESOURCES & MINING       | Private          | 2,933               | 32,246                   | \$39,444           | \$1,271,899,896  | \$759              |
| 23  | CONSTRUCTION                     | Private          | 14,895              | 122,294                  | \$62,093           | \$7,593,552,204  | \$1,194            |
| 31  | MANUFACTURING                    | Private          | 9,447               | 475,415                  | \$58,064           | \$27,604,725,341 | \$1,117            |
| 42  | TRADE, TRANSPORTATION, UTILITIES | Private          | 36,584              | 540,849                  | \$41,529           | \$22,460,744,316 | \$799              |
| 51  | INFORMATION                      | Private          | 2,306               | 47,155                   | \$75,333           | \$3,552,350,499  | \$1,449            |
| 52  | FINANCIAL ACTIVITIES             | Private          | 13,961              | 148,810                  | \$71,590           | \$10,653,247,929 | \$1,377            |
| 54  | PROFESSIONAL & BUSINESS SERVICES | Private          | 25,953              | 327,663                  | \$60,771           | \$19,912,347,345 | \$1,169            |
| 61  | EDUCATION & HEALTH SERVICES      | Private          | 28,268              | 433,880                  | \$49,197           | \$21,345,713,085 | \$946              |
| 71  | LEISURE & HOSPITALITY            | Private          | 16,998              | 282,003                  | \$18,314           | \$5,164,578,911  | \$352              |
| 81  | OTHER SERVICES                   | Private          | 14,077              | 84,088                   | \$30,593           | \$2,572,545,126  | \$588              |
| 92  | PUBLIC ADMINISTRATION            | Private          | 0                   | *                        | *                  | *                | *                  |
| 99  | UNCLASSIFIED                     | Private          | 2,717               | *                        | *                  | *                | *                  |