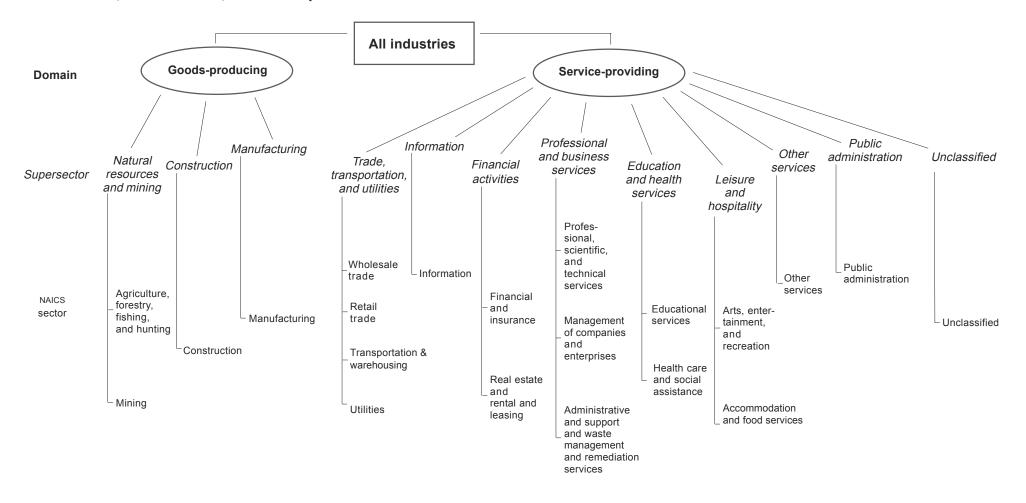

n Tribal Councils and related establishments to local government ownership as a result of a change in Federal law dealing with the way Indian Tribes are treated under FUTA. Previously, these establishments were coded to private ownership. As a result, the data reflect significant shifts in employment and wages between the private sector and local government from 2001 to 2001. Data will also reflect industry changes. Those accounts previously assigned to civic and social organizations were assigned to tribal governments. There were no required industry changes for related establishments owned by Tribal Councils. These tribal business establishments continued to be coded according to the nature of their economic activity.

### All industries, NAICS sectors, and BLS supersectors and domains



# Annual Reporting units, covered employment and wages by county for all government ownership for 2018

|                    |                  | ANNUAL AVG   | ANNUAL AVG        | ANNUAL AVG  |                  | AVG WEEKLY  |
|--------------------|------------------|--------------|-------------------|-------------|------------------|-------------|
| <u>AREA</u>        | <u>OWNERSHIP</u> | <u>UNITS</u> | <b>EMPLOYMENT</b> | <b>WAGE</b> | TOTAL WAGES      | <b>WAGE</b> |
| Wisconsin          | All Govt         | 7,426        | 378,686           | \$48,337    | \$18,304,606,228 | \$930       |
| Adams County       | All Govt         | 49           | 1,010             | \$45,794    | \$46,252,083     | \$881       |
| Ashland County     | All Govt         | 82           | 1,802